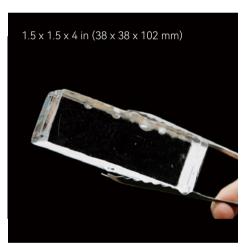

## **Specifications**

| Model                        | IMT210                                         | IMT310                                     |  |  |  |
|------------------------------|------------------------------------------------|--------------------------------------------|--|--|--|
| Power supply                 | 220-240V~50Hz / 110-120V~60Hz                  | 220-240V~50Hz / 110-120V~60Hz              |  |  |  |
| Ice-making power             | 280 W / 300W                                   | 480 W / 500W                               |  |  |  |
| Ice-detaching power          | 1600 W / 1700W                                 | 2700 W / 2800W                             |  |  |  |
| Exterior material            | Stainless steel SUS201 with brushed finishes   |                                            |  |  |  |
| Interior material            | Stainless steel SUS304                         |                                            |  |  |  |
| Exterior dimensions          | 18.3" × 29.7" × 33.7" (465 × 755 × 856 mm)     | 34.3" × 29.7" × 33.7" (870 × 755 × 856 mm) |  |  |  |
| Interior dimensions          | 13.8" × 15.0" × 17.8" (350 × 382 × 452 mm)     | 29.5" × 15.0" × 17.8" (750 × 382 × 452 mm) |  |  |  |
| Ice-making time              | 24~28 h (Ambient temperature,                  | water temperature ≤ 77°F)                  |  |  |  |
| Tray number                  | 1                                              | 2                                          |  |  |  |
| Tray material                | Stainless steel SUS304                         |                                            |  |  |  |
| Ice mold material            | Food-grade silicone                            |                                            |  |  |  |
|                              | 30 ice cubes                                   | 2 trays of ice cubes: 30+30                |  |  |  |
| Ice-making capacity          | 16 ice spheres                                 | 2 trays of ice spheres: 16+16              |  |  |  |
| (Ice molds are customizable) | 24 ice bars                                    | 2 trays of ice bars: 24+24                 |  |  |  |
|                              | 30 ice diamonds                                | 2 trays of ice diamonds: 30+30             |  |  |  |
|                              | Ice cube: 2.2 x 2.2 x 2.2 in (55 x 55 x 55 mm) |                                            |  |  |  |
| Ice size                     | Ice sphere: Φ 3 in (Φ 75 mm)                   |                                            |  |  |  |
| ice 512e                     | Ice bar: 1.5 x 1.5 x 4 in (38 x 38 x 102 mm)   |                                            |  |  |  |
|                              | Ice diamond: Φ 2.4 x 2.2 in (Φ 60 x 55 mm)     |                                            |  |  |  |
|                              | 167.5 lb / 76 kg (cube molds included)         | 242.5 lb / 110 kg (cube molds included)    |  |  |  |
|                              | 174 lb / 79 kg (sphere molds included)         | 253.5 lb / 115 kg (sphere molds included)  |  |  |  |
| Weight                       | 172 lb / 78 kg (bar molds included)            | 246.9 lb / 112 kg (bar molds included)     |  |  |  |
|                              | 176 lb / 80 kg (diamond molds included)        | 257.9 lb / 117 kg (diamond mold included)  |  |  |  |
| Temperature display unit     | °F/°C                                          |                                            |  |  |  |
| Ice storage mode temperature | 30.2°F (-1°C)                                  |                                            |  |  |  |
| Freeze mode temperature      | 5°F (-15°C)                                    |                                            |  |  |  |
| Working conditions           | Temp: 41-90°F (5-32°C), humidity: ≤85%         |                                            |  |  |  |