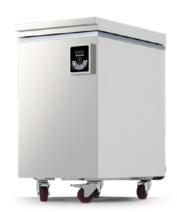

## **Clear Ice Maker**

Mass produce beautiful clear ice effortlessly

The Clear Ice Maker is the first of its kind that produces perfectly shaped clear ice in a batch and requires no cutting. With the Clear Ice Maker from us, bars can freely make clear ice in house.

#### Make clear ice of standard shapes and sizes in batches.

The Clear Ice Maker can produce up to 32 spheres / 60 cubes / 48 Collins / 60 diamonds.