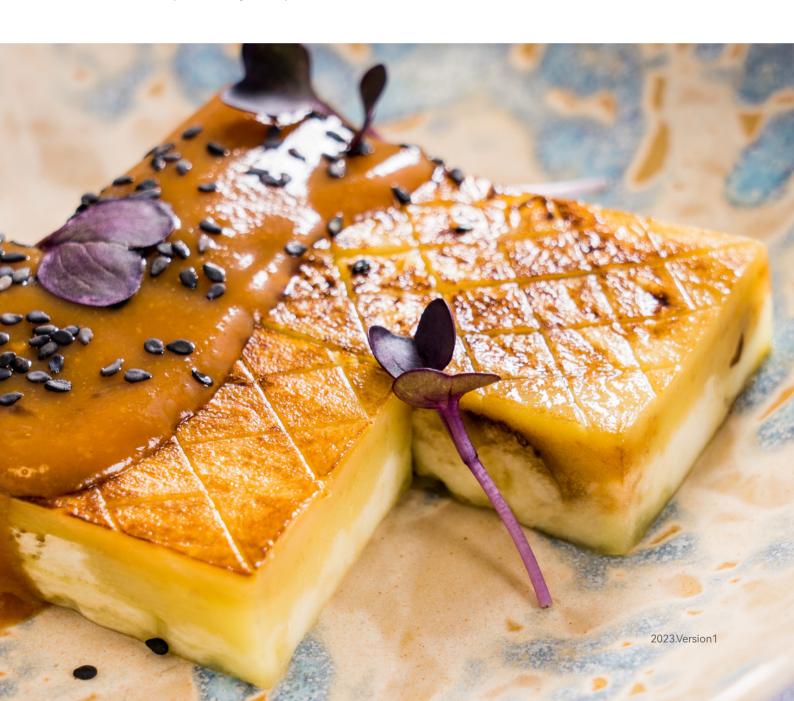

#### Sous vide fragile foods better

Keep the food in perfect shapes as the food will not be squeezed by any vacuum bags.