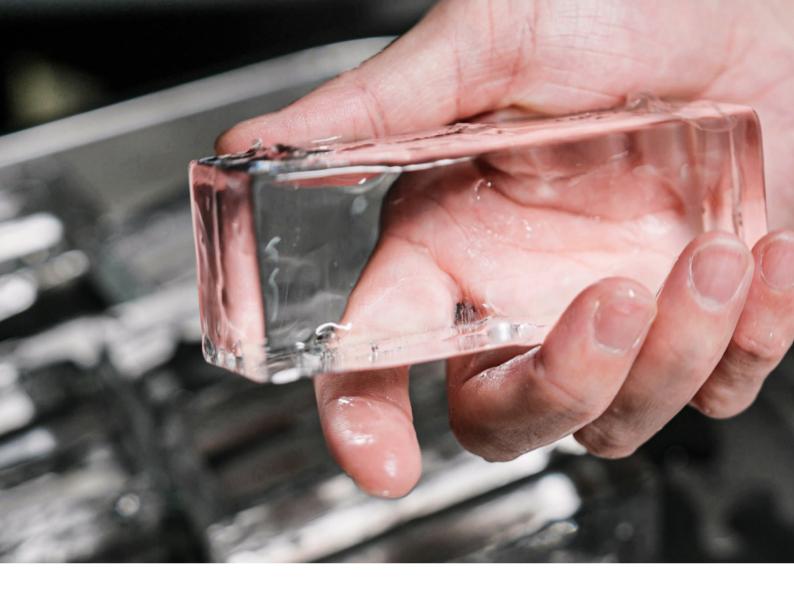

## **Clear Ice Maker**

Mass produce beautiful clear ice effortlessly

The Clear Ice Maker is the first of its kind that produces perfectly shaped clear ice in a batch and requires no cutting. With the Clear Ice Maker from us, bars can freely make clear ice in house.

## No cutting is needed

Specially designed molds are used to shape the ice. Users can simply open the molds to get the ice sphere, ice cube, Collins ice or ice of other shapes.