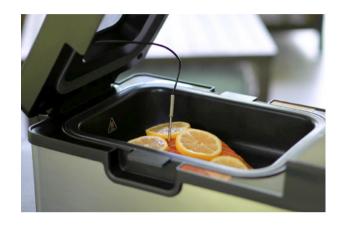

#### **How it works**

It has a built-in chamber, heater and food probe. In the marinate and sous vide process, Neovide will suck out the air inside the chamber and create a vacuum space. The heater can heat up the food while an algorithm is applied to control the temperature with the reading from the food probe. The algorithm works differently in its NeoVide Mode, Manual Mode and Mild Sear Mode.

#### A vacuum space is created before heating.

#### **Marinate Mode**

You can marinate foods with Neovide as what you do with a chamber vacuum sealer. Put the food in the tray. Select Marinate Mode and press Start.