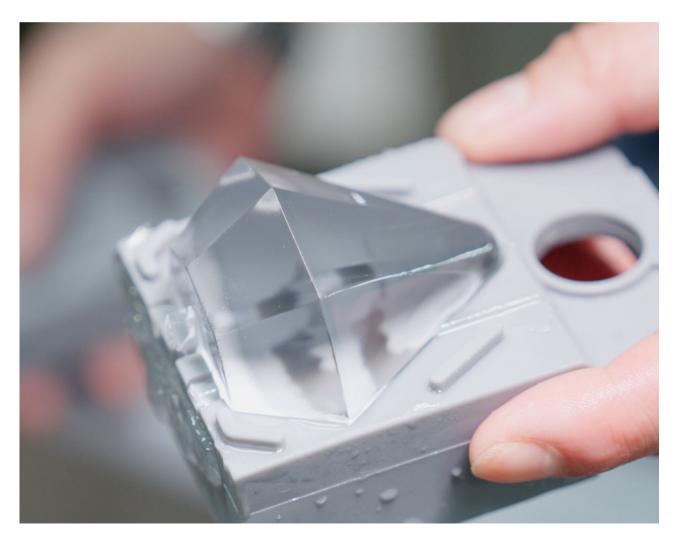

## **Clear Ice Maker**

Mass produce beautiful clear ice effortlessly

The Clear Ice Maker is the first of its kind that produces perfectly shaped clear ice in a batch and requires no cutting. With the Clear Ice Maker from us, bars can freely make clear ice in house.

#### Make clear ice of standard shapes and sizes in batches.

The Clear Ice Maker can produce up to 32 spheres / 60 cubes / 48 Collins / 60 diamonds.

## No cutting is needed

Specially designed molds are used to shape the ice. Users can simply open the molds to get the ice sphere, ice cube, Collins ice or ice of other shapes.