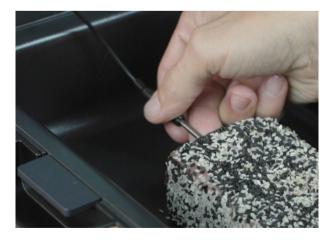

#### **How it works**

It has a built-in chamber, heater and food probe. In the marinate and sous vide process, Neovide will suck out the air inside the chamber and create a vacuum space. The heater can heat up the food while an algorithm is applied to control the temperature with the reading from the food probe. The algorithm works differently in its NeoVide Mode, Manual Mode and Mild Sear Mode.

#### **Built-in food probe**

Direct food temperature control with a built-in probe and algorithm. No more guessing and unnecessary waiting.