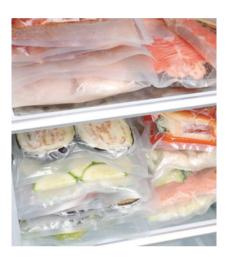

## **Biodegradable Vacuum Sealer Bags**

A sustainable way for a variety of usages.

Biodegradable vacuum sealer bags are made with plant materials that can be 100% degraded into the environment. They can be used in sous vide cooking, food storing, packaging and other scenarios.

### Widely applicable

The temperature range of the bags is -30°C to 100°C, which makes it suitable for various applications, such as sous vide cooking, food storing, packaging and others.