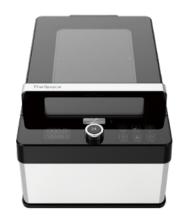

## **Neovide Sous Vide Cooker**

A new way of sous vide

Neovide is a new form of sous vide cooker that allows users to marinate, sous vide and sear in one machine. More importantly, users can sous vide the food directly in the machine without water and bags. That means users don't need the vacuum sealer, vacuum sealer bags, water bath and the skillet to cook sous vide.

#### **How it works**

It has a built-in chamber, heater and food probe. In the marinate and sous vide process, Neovide will suck out the air inside the chamber and create a vacuum space. The heater can heat up the food while an algorithm is applied to control the temperature with the reading from the food probe. The algorithm works differently in its NeoVide Mode, Manual Mode and Mild Sear Mode.