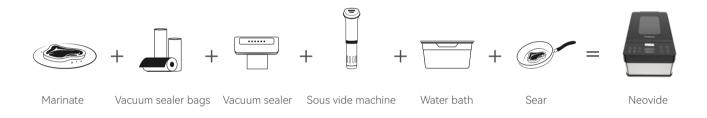

## **Neovide Sous Vide Cooker**

A new way of sous vide

Neovide is a new form of sous vide cooker that allows users to marinate, sous vide and sear in one machine. More importantly, users can sous vide the food directly in the machine without water and bags. That means users don't need the vacuum sealer, vacuum sealer bags, water bath and the skillet to cook sous vide.

#### **One-stop Sous Vide**

It saves users' budgets by eliminating the need to buy extra equipment, such as a vacuum sealer, as they can complete all sous vide steps using just one machine.