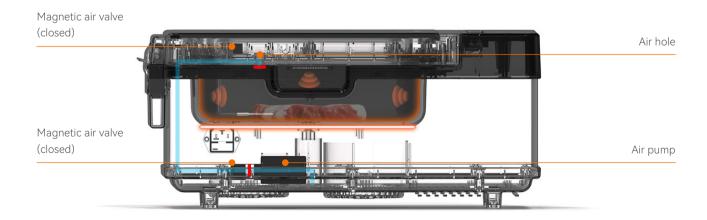

#### **Built-in food probe**

Direct food temperature control with a built-in probe and algorithm. No more guessing and unnecessary waiting.