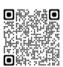

#### **How it works**

It has a built-in chamber, heater and food probe. In the marinate and sous vide process, Neovide will suck out the air inside the chamber and create a vacuum space. The heater can heat up the food while an algorithm is applied to control the temperature with the reading from the food probe. The algorithm works differently in its NeoVide Mode, Manual Mode and Mild Sear Mode.

#### A vacuum space is created before heating.

#### The food is isolated from the environment in the sous vide process.