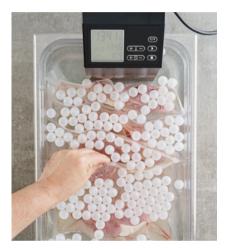

## **Biodegradable Vacuum Sealer Bags**

A sustainable way for a variety of usages.

Biodegradable vacuum sealer bags are made with plant materials that can be 100% degraded into the environment. They can be used in sous vide cooking, food storing, packaging and other scenarios.

### Widely applicable

The temperature range of the bags is -30°C to 100°C, which makes it suitable for various applications, such as sous vide cooking, food storing, packaging and others.