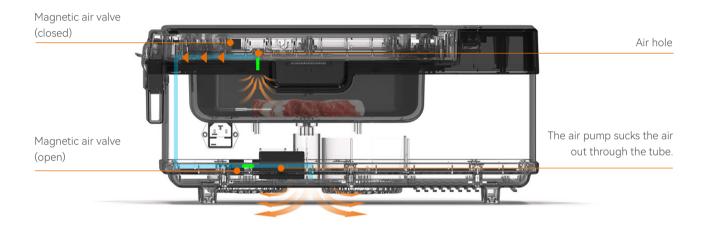

#### **How it works**

It has a built-in chamber, heater and food probe. In the marinate and sous vide process, Neovide will suck out the air inside the chamber and create a vacuum space. The heater can heat up the food while an algorithm is applied to control the temperature with the reading from the food probe. The algorithm works differently in its NeoVide Mode, Manual Mode and Mild Sear Mode.

#### A vacuum space is created before heating.

#### The food is isolated from the environment in the sous vide process.