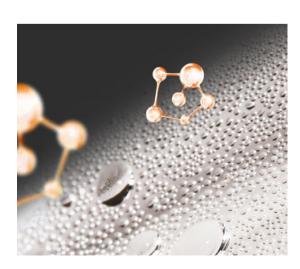

## **Clear Ice Maker**

Mass produce beautiful clear ice effortlessly

The Clear Ice Maker is the first of its kind that produces perfectly shaped clear ice in a batch and requires no cutting. With the Clear Ice Maker from us, bars can freely make clear ice in house.

#### Make clear ice of standard shapes and sizes in batches.

The Clear Ice Maker can produce up to 32 spheres / 60 cubes / 48 Collins / 60 diamonds.

## No cutting is needed

Specially designed molds are used to shape the ice. Users can simply open the molds to get the ice sphere, ice cube, Collins ice or ice of other shapes.