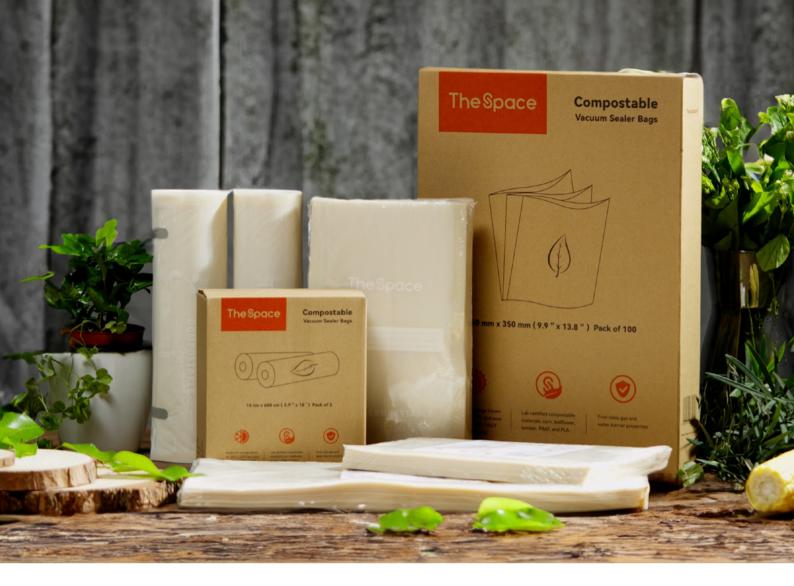

## **Biodegradable Vacuum Sealer Bags**

A sustainable way for a variety of usages.

Biodegradable vacuum sealer bags are made with plant materials that can be 100% degraded into the environment. They can be used in sous vide cooking, food storing, packaging and other scenarios.

### Various specs and styles

We offer you an extensive range of specs and styles that you can choose from. Private label or bespoke specs and styles can be made if certain conditions are met.

Flat bags

Materials: PLA + PBAT Thickness: 75 microns