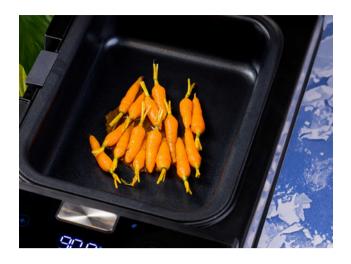

#### **Recommended Cooking Times and Temps for Your Neovide Creations**

| Product           | Neovide function |          | Manual function |                   | Searing function |          |                  |  |
|-------------------|------------------|----------|-----------------|-------------------|------------------|----------|------------------|--|
|                   | Temp.            | Time (≈) | Temp.           | Time              | Temp.            | Before   | After            |  |
| Chicken breast    | 65°C / 149°F     | 90 min   |                 |                   | 210°C / 410°F    |          | X                |  |
| Ribeye steak      | 55°C / 131°F     | 50 min   |                 |                   | 210°C / 410°F    |          | X                |  |
| Eggs              |                  |          | 65°C / 149°F    | 60 min            |                  |          |                  |  |
| Pork chops        | 62°C / 143.6°F   | 60 min   |                 |                   | 210°C / 410°F    |          | X                |  |
| Pork ribs         | 79°C / 174.2°F   | 10 h     | 75°C / 167°F    | 16 h              | 210°C / 410°F    |          | X                |  |
| Chicken thighs    |                  |          | 75°C / 167°F    | 2 h               | 210°C / 410°F    |          | X                |  |
| Beef ribs         |                  |          | 85°C / 185°F    | 16 h              | 210°C / 410°F    | X        |                  |  |
| Beef cheeks       |                  |          | 85°C / 185°F    | 16 h              | 210°C / 410°F    | X        |                  |  |
| Lamb shank        |                  |          | 75°C / 167°F    | 12 h              | 210°C / 410°F    |          | X                |  |
| Lamb rack         | 65°C / 149°F     | 100 min  | 62°C / 143.6°F  | 4 h               | 210°C / 410°F    |          | X                |  |
| Burger patty      | 56°C / 132.8°F   | 60 min   |                 |                   | 210°C / 410°F    |          | X                |  |
| Chicken wings     | 75°C / 167°F     | 120 min  |                 |                   | 210°C / 410°F    |          | X                |  |
| Beef rump         | 55°C / 131°F     | 60 min   |                 |                   | 210°C / 410°F    |          | X                |  |
| Duck breast       | 55°C / 131°F     | 45 min   |                 |                   | 160°C / 320°F    | Before a | Before and after |  |
| Pork belly        |                  |          | 75°C / 167°F    | 12 h              | 210°C / 410°F    |          | X                |  |
| Salted cod        | 52°C / 125.6°F   | 60 min   |                 |                   |                  |          |                  |  |
| Salmon            | 49°C / 120.2°F   | 30 min   |                 |                   | 210°C / 410°F    | Before a | nd after         |  |
| Seabass           | 52°C / 125.6°F   | 30 min   |                 |                   | 210°C / 410°F    | Before a | nd after         |  |
| Octopus           |                  |          | 77°C / 170.6°F  | 5 h               | 210°C / 410°F    |          | X                |  |
| Carrots           |                  |          | 95°C / 203°F    | 60 min            | 210°C / 410°F    |          | X                |  |
| Potatoes          |                  |          | 95°C / 203°F    | 90 min            |                  |          | X                |  |
| Beetroots         |                  |          | 95°C / 203°F    | 60 min            |                  |          | X                |  |
| Celeriac          |                  |          | 95°C / 203°F    | 60 min            | 210°C / 410°F    |          | X                |  |
| Zucchini          |                  |          | 85°C / 185°F    | 20 min            |                  |          | X                |  |
| Apple             |                  |          | 84°C / 183.2°F  | 30 min            |                  |          |                  |  |
| Pear              |                  |          | 78°C / 172.4°F  | 45 min            |                  |          |                  |  |
| Herbs infused oil |                  |          | 60°C / 140°F    | 2 h               |                  |          |                  |  |
| Creme anglaise    |                  |          | 82°C / 179.6°F  | 60 min            |                  |          |                  |  |
| Chickpeas, soaked |                  |          | 95°C / 203°F    | 3 h               |                  |          |                  |  |
| Pasta             |                  |          | 95°C / 203°F    | from 10 to 15 min |                  |          |                  |  |