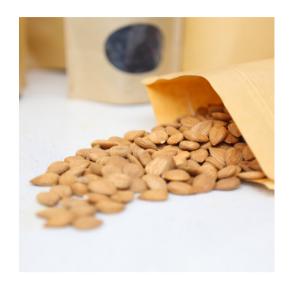

## **Food Storage Bags**

Better with the biodegradable plastic layer.

Kraft paper bags have been commonly used to pack foods in all kinds of businesses. What we do here is add a layer of biodegradable plastic to the kraft paper, making the already popular bags better in keeping your food while retaining 100% compostable.

# They are a great choice for business customers.

- Certified materials that meet local regulations.
- Protect your food from air and moisture.
- Customizable sizes and styles.
- Used in packaging, retail businesses and home.