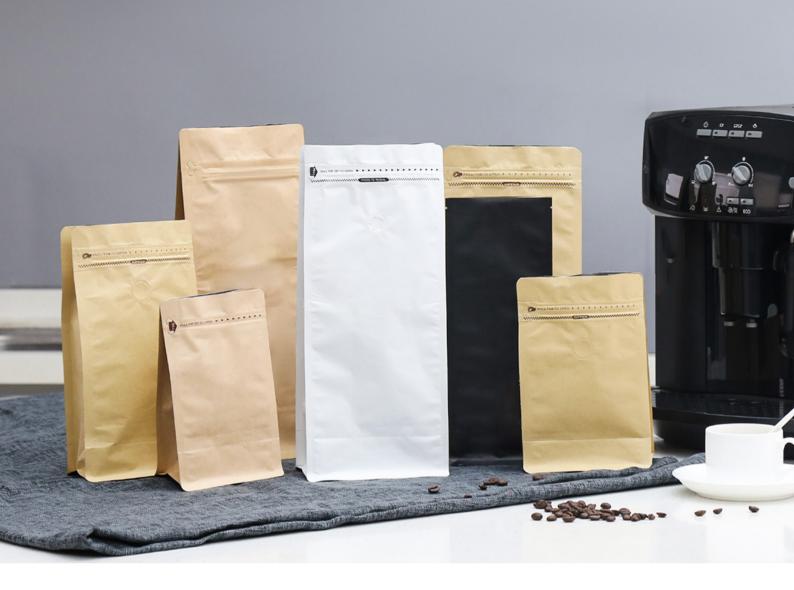

## **Food Storage Bags**

Better with the biodegradable plastic layer.

Kraft paper bags have been commonly used to pack foods in all kinds of businesses. What we do here is add a layer of biodegradable plastic to the kraft paper, making the already popular bags better in keeping your food while retaining 100% compostable.

# They are a great choice for business customers.

- Certified materials that meet local regulations.
- Protect your food from air and moisture.
- Customizable sizes and styles.
- Used in packaging, retail businesses and home.