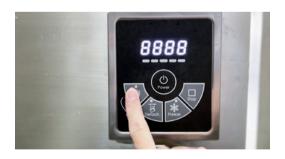

fectly shaped clear ice in a batch and requires no cutting. With the Clear Ice Maker from us, bars can freely make clear ice in house.



Scan the QR code to watch the video.

## The clear ice solution for businesses

#### Make clear ice of standard shapes and sizes in batches.

The Clear Ice Maker can produce up to 32 spheres / 60 cubes / 48 Collins / 60 diamonds.









## No cutting is needed

Specially designed molds are used to shape the ice. Users can simply open the molds to get the ice sphere, ice cube, Collins ice or ice of other shapes.















## One-button-control process. Super easy to use

#### Here's how to use the machine:

1. Connect the water inlet and water outlet.



2. Place the molds in the machine.



**3.** Power on the machine and press the "Ice" button.



**4.** The machine will automatically finish the ice making process in 20 to 24 hours.



**5.** Harvest the ice.



## Substantially reduce the cost

The cost of ice made with our machine is about 5% of acquiring clear ice in other ways.

## **Specifications**





| Model                        | IMT210                                         | IMT310                                     |  |  |  |
|------------------------------|------------------------------------------------|--------------------------------------------|--|--|--|
| Power supply                 | 220-240V~50Hz / 110-120V~60Hz                  | 220-240V~50Hz / 110-120V~60Hz              |  |  |  |
| Ice-making power             | 280 W / 300W                                   | 480 W / 500W