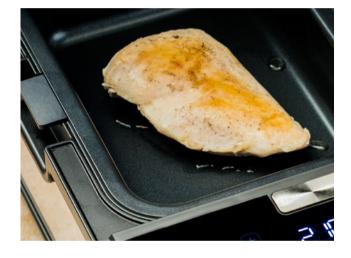

#### **Recommended Cooking Times and Temps for Your Neovide Creations**

| Product           | Neovide function |          | Manual function |                   | Searing function |          |                  |  |
|-------------------|------------------|----------|-----------------|-------------------|------------------|----------|------------------|--|
|                   | Temp.            | Time (≈) | Temp.           | Time              | Temp.            | Before   | After            |  |
| Chicken breast    | 65°C / 149°F     | 90 min   |                 |                   | 210°C / 410°F    |          | X                |  |
| Ribeye steak      | 55°C / 131°F     | 50 min   |                 |                   | 210°C / 410°F    |          | X                |  |
| Eggs              |                  |          | 65°C / 149°F    | 60 min            |                  |          |                  |  |
| Pork chops        | 62°C / 143.6°F   | 60 min   |                 |                   | 210°C / 410°F    |          | X                |  |
| Pork ribs         | 79°C / 174.2°F   | 10 h     | 75°C / 167°F    | 16 h              | 210°C / 410°F    |          | X                |  |
| Chicken thighs    |                  |          | 75°C / 167°F    | 2 h               | 210°C / 410°F    |          | X                |  |
| Beef ribs         |                  |          | 85°C / 185°F    | 16 h              | 210°C / 410°F    | X        |                  |  |
| Beef cheeks       |                  |          | 85°C / 185°F    | 16 h              | 210°C / 410°F    | X        |                  |  |
| Lamb shank        |                  |          | 75°C / 167°F    | 12 h              | 210°C / 410°F    |          | X                |  |
| Lamb rack         | 65°C / 149°F     | 100 min  | 62°C / 143.6°F  | 4 h               | 210°C / 410°F    |          | X                |  |
| Burger patty      | 56°C / 132.8°F   | 60 min   |                 |                   | 210°C / 410°F    |          | X                |  |
| Chicken wings     | 75°C / 167°F     | 120 min  |                 |                   | 210°C / 410°F    |          | X                |  |
| Beef rump         | 55°C / 131°F     | 60 min   |                 |                   | 210°C / 410°F    |          | X                |  |
| Duck breast       | 55°C / 131°F     | 45 min   |                 |                   | 160°C / 320°F    | Before a | Before and after |  |
| Pork belly        |                  |          | 75°C / 167°F    | 12 h              | 210°C / 410°F    |          | X                |  |
| Salted cod        | 52°C / 125.6°F   | 60 min   |                 |                   |                  |          |                  |  |
| Salmon            | 49°C / 120.2°F   | 30 min   |                 |                   | 210°C / 410°F    | Before a | nd after         |  |
| Seabass           | 52°C / 125.6°F   | 30 min   |                 |                   | 210°C / 410°F    | Before a | nd after         |  |
| Octopus           |                  |          | 77°C / 170.6°F  | 5 h               | 210°C / 410°F    |          | X                |  |
| Carrots           |                  |          | 95°C / 203°F    | 60 min            | 210°C / 410°F    |          | X                |  |
| Potatoes          |                  |          | 95°C / 203°F    | 90 min            |                  |          | X                |  |
| Beetroots         |                  |          | 95°C / 203°F    | 60 min            |                  |          | X                |  |
| Celeriac          |                  |          | 95°C / 203°F    | 60 min            | 210°C / 410°F    |          | X                |  |
| Zucchini          |                  |          | 85°C / 185°F    | 20 min            |                  |          | X                |  |
| Apple             |                  |          | 84°C / 183.2°F  | 30 min            |                  |          |                  |  |
| Pear              |                  |          | 78°C / 172.4°F  | 45 min            |                  |          |                  |  |
| Herbs infused oil |                  |          | 60°C / 140°F    | 2 h               |                  |          |                  |  |
| Creme anglaise    |                  |          | 82°C / 179.6°F  | 60 min            |                  |          |                  |  |
| Chickpeas, soaked |                  |          | 95°C / 203°F    | 3 h               |                  |          |                  |  |
| Pasta             |                  |          | 95°C / 203°F    | from 10 to 15 min |                  |          |                  |  |