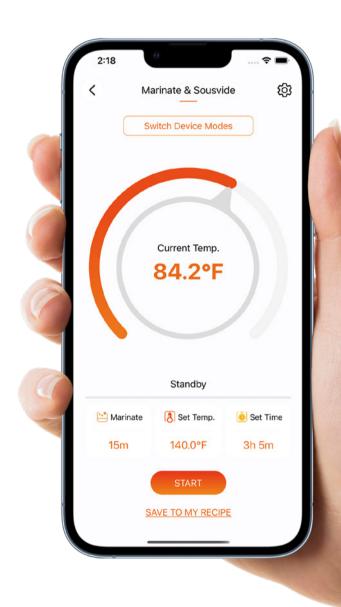

#### **How it works**

It has a built-in chamber, heater and food probe. In the marinate and sous vide process, Neovide will suck out the air inside the chamber and create a vacuum space. The heater can heat up the food while an algorithm is applied to control the temperature with the reading from the food probe. The algorithm works differently in its NeoVide Mode, Manual Mode and Mild Sear Mode.

#### NeoVide Mode

In NeoVide mode, the probe monitors and controls the temperature of the food core accurately, achieving truly precise sous vide cooking. To use this mode, simply set the target temperature, without needing to consider the time setting. You can experiment with different temperature settings to create your own unique dishes that suit your taste preferences.

#### **Manual Mode**

For foods that are not suitable to be inserted with the probe, such as soups, eggs, irregularly shaped vegetables, you can use Manual mode. In this mode, you can set the time and temperature like traditional sous vide, but using water and bags is optional, providing more flexibility in your cooking.

#### Mild Sear Mode

This mode allows you to sear the food within the tray of Neovide. Its highest temperature is 210°C.

#### **Marinate Mode**

You can marinate foods with Neovide as what you do with a chamber vacuum sealer. Put the food in the tray. Select Marinate Mode and press Start.

# Easy to use with the control panel and mobile app

**The Space Sous Vide** 