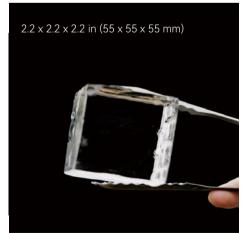

## **Specifications**

| Model                        | IMT210                                         | IMT310                                     |  |  |  |
|------------------------------|------------------------------------------------|--------------------------------------------|--|--|--|
| Power supply                 | 220-240V~50Hz / 110-120V~60Hz                  | 220-240V~50Hz / 110-120V~60Hz              |  |  |  |
| Ice-making power             | 280 W / 300W                                   | 480 W / 500W                               |  |  |  |
| Ice-detaching power          | 1600 W / 1700W                                 | 2700 W / 2800W                             |  |  |  |
| Exterior material            | Stainless steel SUS201 with brushed finishes   |                                            |  |  |  |
| Interior material            | Stainless steel SUS304                         |                                            |  |  |  |
| Exterior dimensions          | 18.3" × 29.7" × 33.7" (465 × 755 × 856 mm)     | 34.3" × 29.7" × 33.7" (870 × 755 × 856 mm) |  |  |  |
| Interior dimensions          | 13.8" × 15.0" × 17.8" (350 × 382 × 452 mm)     | 29.5" × 15.0" × 17.8" (750 × 382 × 452 mm) |  |  |  |
| Ice-making time              | 24~28 h (Ambient temperature,                  | water temperature ≤ 77°F)                  |  |  |  |
| Tray number                  | 1                                              | 2                                          |  |  |  |
| Tray material                | Stainless steel SUS304                         |                                            |  |  |  |
| Ice mold material            | Food-grade silicone                            |                                            |  |  |  |
|                              | 30 ice cubes                                   | 2 trays of ice cubes: 30+30                |  |  |  |
| Ice-making capacity          | 16 ice spheres                                 | 2 trays of ice spheres: 16+16              |  |  |  |
| (Ice molds are customizable) | 24 ice bars                                    | 2 trays of ice bars: 24+24                 |  |  |  |
|                              | 30 ice diamonds                                | 2 trays of ice diamonds: 30+30             |  |  |  |
|                              | Ice cube: 2.2 x 2.2 x 2.2 in (55 x 55 x 55 mm) |                                            |  |  |  |
| Ice size                     | Ice sphere: Φ 3 in (Φ 75 mm)                   |                                            |  |  |  |
| ice 512e                     | Ice bar: 1.5 x 1.5 x 4 in (38 x 38 x 102 mm)   |                                            |  |  |  |
|                              | Ice diamond: Φ 2.4 x 2.2 in (Φ 60 x 55 mm)     |                                            |  |  |  |
|                              | 167.5 lb / 76 kg (cube molds included)         | 242.5 lb / 110 kg (cube molds included)    |  |  |  |
|                              | 174 lb / 79 kg (sphere molds included)         | 253.5 lb / 115 kg (sphere molds included)  |  |  |  |
| Weight                       | 172 lb / 78 kg (bar molds included)            | 246.9 lb / 112 kg (bar molds included)     |  |  |  |
|                              | 176 lb / 80 kg (diamond molds included)        | 257.9 lb / 117 kg (diamond mold included)  |  |  |  |
| Temperature display unit     | °F/°C                                          |                                            |  |  |  |
| Ice storage mode temperature | 30.2°F (-1°C)                                  |                                            |  |  |  |
| Freeze mode temperature      | 5°F (-15°C)                                    |                                            |  |  |  |
| Working conditions           | Temp: 41-90°F (5-32°C), humidity: ≤85%         |                                            |  |  |  |