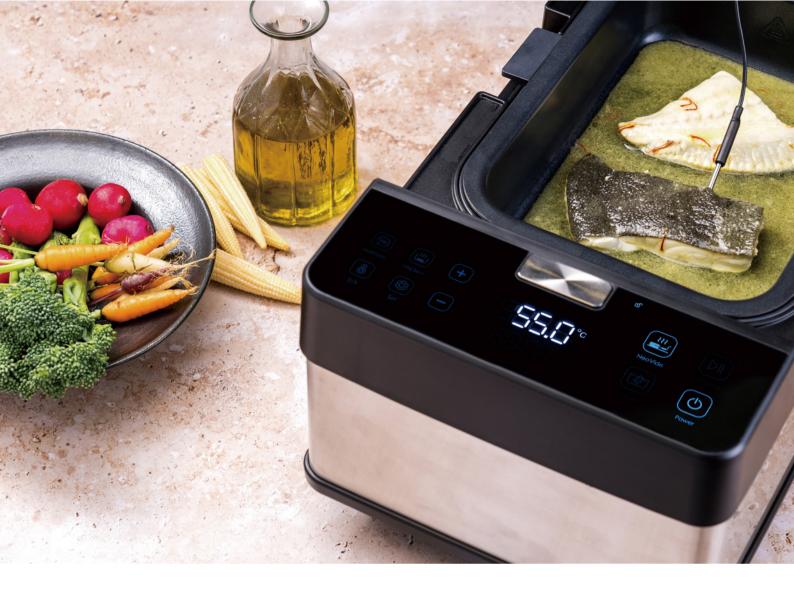

## **Neovide Sous Vide Cooker**

A new way of sous vide

Neovide is a new form of sous vide cooker that allows users to marinate, sous vide and sear in one machine. More importantly, users can sous vide the food directly in the machine without water and bags. That means users don't need the vacuum sealer, vacuum sealer bags, water bath and the skillet to cook sous vide.

#### **How it works**

It has a built-in chamber, heater and food probe. In the marinate and sous vide process, Neovide will suck out the air inside the chamber and create a vacuum space. The heater can heat up the food while an algorithm is applied to control the temperature with the reading from the food probe. The algorithm works differently in its NeoVide Mode, Manual Mode and Mild Sear Mode.

#### **Built-in food probe**

Direct food temperature control with a built-in probe and algorithm. No more guessing and unnecessary waiting.