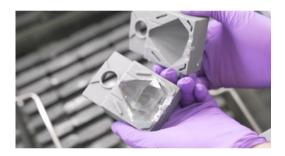

## No cutting is needed

Specially designed molds are used to shape the ice. Users can simply open the molds to get the ice sphere, ice cube, Collins ice or ice of other shapes.