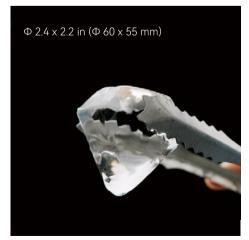

## **Specifications**

| Model                        | IMT210                                         | IMT310                                     |  |  |  |
|------------------------------|------------------------------------------------|--------------------------------------------|--|--|--|
| Power supply                 | 220-240V~50Hz / 110-120V~60Hz                  | 220-240V~50Hz / 110-120V~60Hz              |  |  |  |
| Ice-making power             | 280 W / 300W                                   | 480 W / 500W                               |  |  |  |
| Ice-detaching power          | 1600 W / 1700W                                 | 2700 W / 2800W                             |  |  |  |
| Exterior material            | Stainless steel SUS201 with brushed finishes   |                                            |  |  |  |
| Interior material            | Stainless steel SUS304                         |                                            |  |  |  |
| Exterior dimensions          | 18.3" × 29.7" × 33.7" (465 × 755 × 856 mm)     | 34.3" × 29.7" × 33.7" (870 × 755 × 856 mm) |  |  |  |
| Interior dimensions          | 13.8" × 15.0" × 17.8" (350 × 382 × 452 mm)     | 29.5" × 15.0" × 17.8" (750 × 382 × 452 mm) |  |  |  |
| Ice-making time              | 24~28 h (Ambient temperature,                  | water temperature ≤ 77°F)                  |  |  |  |
| Tray number                  | 1                                              | 2                                          |  |  |  |
| Tray material                | Stainless steel SUS304                         |                                            |  |  |  |
| Ice mold material            | Food-grade silicone                            |                                            |  |  |  |
|                              | 30 ice cubes                                   | 2 trays of ice cubes: 30+30                |  |  |  |
| Ice-making capacity          | 16 ice spheres                                 | 2 trays of ice spheres: 16+16              |  |  |  |
| (Ice molds are customizable) | 24 ice bars                                    | 2 trays of ice bars: 24+24                 |  |  |  |
|                              | 30 ice diamonds                                | 2 trays of ice diamonds: 30+30             |  |  |  |
|                              | Ice cube: 2.2 x 2.2 x 2.2 in (55 x 55 x 55 mm) |                                            |  |  |  |
| Ice size                     | Ice sphere: Φ 3 in (Φ 75 mm)                   |                                            |  |  |  |
| ice 512e                     | Ice bar: 1.5 x 1.5 x 4 in (38 x 38 x 102 mm)   |                                            |  |  |  |
|                              | Ice diamond: Φ 2.4 x 2.2 in (Φ 60 x 55 mm)     |                                            |  |  |  |
|                              | 167.5 lb / 76 kg (cube molds included)         | 242.5 lb / 110 kg (cube molds included)    |  |  |  |
|                              | 174 lb / 79 kg (sphere molds included)         | 253.5 lb / 115 kg (sphere molds included)  |  |  |  |
| Weight                       | 172 lb / 78 kg (bar molds included)            | 246.9 lb / 112 kg (bar molds included)     |  |  |  |
|                              | 176 lb / 80 kg (diamond molds included)        | 257.9 lb / 117 kg (diamond mold included)  |  |  |  |
| Temperature display unit     | °F/°C                                          |                                            |  |  |  |
| Ice storage mode temperature | 30.2°F (-1°C)                                  |                                            |  |  |  |
| Freeze mode temperature      | 5°F (-15°C)                                    |                                            |  |  |  |
| Working conditions           | Temp: 41-90°F (5-32°C), humidity: ≤85%         |                                            |  |  |  |