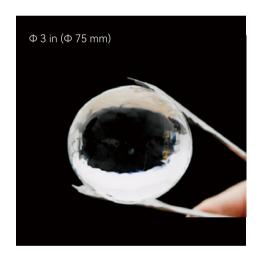

#### Make clear ice of standard shapes and sizes in batches.

The Clear Ice Maker can produce up to 32 spheres / 60 cubes / 48 Collins / 60 diamonds.

## **Specifications**

| Model                        | IMT210                                         | IMT310                                     |  |  |  |
|------------------------------|------------------------------------------------|--------------------------------------------|--|--|--|
| Power supply                 | 220-240V~50Hz / 110-120V~60Hz                  | 220-240V~50Hz / 110-120V~60Hz              |  |  |  |
| Ice-making power             | 280 W / 300W                                   | 480 W / 500W                               |  |  |  |
| Ice-detaching power          | 1600 W / 1700W                                 | 2700 W / 2800W                             |  |  |  |
| Exterior material            | Stainless steel SUS201 with brushed finishes   |                                            |  |  |  |
| Interior material            | Stainless steel SUS304                         |                                            |  |  |  |
| Exterior dimensions          | 18.3" × 29.7" × 33.7" (465 × 755 × 856 mm)     | 34.3" × 29.7" × 33.7" (870 × 755 × 856 mm) |  |  |  |
| Interior dimensions          | 13.8" × 15.0" × 17.8" (350 × 382 × 452 mm)     | 29.5" × 15.0" × 17.8" (750 × 382 × 452 mm) |  |  |  |
| Ice-making time              | 24~28 h (Ambient temperature,                  | water temperature ≤ 77°F)                  |  |  |  |
| Tray number                  | 1                                              | 2                                          |  |  |  |
| Tray material                | Stainless steel SUS304                         |                                            |  |  |  |
| Ice mold material            | Food-grade silicone                            |                                            |  |  |  |
|                              | 30 ice cubes                                   | 2 trays of ice cubes: 30+30                |  |  |  |
| Ice-making capacity          | 16 ice spheres                                 | 2 trays of ice spheres: 16+16              |  |  |  |
| (Ice molds are customizable) | 24 ice bars                                    | 2 trays of ice bars: 24+24                 |  |  |  |
|                              | 30 ice diamonds                                | 2 trays of ice diamonds: 30+30             |  |  |  |
|                              | Ice cube: 2.2 x 2.2 x 2.2 in (55 x 55 x 55 mm) |                                            |  |  |  |
| Ice size                     | Ice sphere: Φ 3 in (Φ 75 mm)                   |                                            |  |  |  |
| ice 512e                     | Ice bar: 1.5 x 1.5 x 4 in (38 x 38 x 102 mm)   |                                            |  |  |  |
|                              | Ice diamond: Φ 2.4 x 2.2 in (Φ 60 x 55 mm)     |                                            |  |  |  |
|                              | 167.5 lb / 76 kg (cube molds included)         | 242.5 lb / 110 kg (cube molds included)    |  |  |  |
|                              | 174 lb / 79 kg (sphere molds included)         | 253.5 lb / 115 kg (sphere molds included)  |  |  |  |
| Weight                       | 172 lb / 78 kg (bar molds included)            | 246.9 lb / 112 kg (bar molds included)     |  |  |  |
|                              | 176 lb / 80 kg (diamond molds included)        | 257.9 lb / 117 kg (diamond mold included)  |  |  |  |
| Temperature display unit     | °F/°C                                          |                                            |  |  |  |
| Ice storage mode temperature | 30.2°F (-1°C)                                  |                                            |  |  |  |
| Freeze mode temperature      | 5°F (-15°C)                                    |                                            |  |  |  |
| Working conditions           | Temp: 41-90°F (5-32°C), humidity: ≤85%         |                                            |  |  |  |